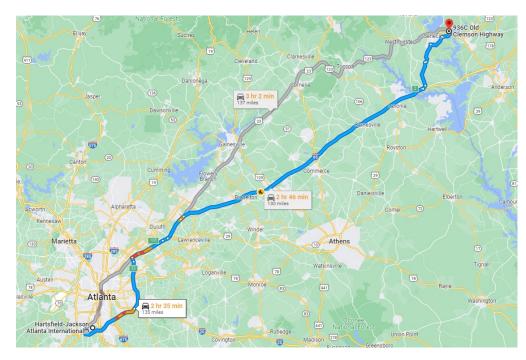

#### Route highlighted in blue

- Exit GSP onto I-85 South and follow I-85 to exit 35 for SC-86 toward Easley/Piedmont.
- Turn right onto SC-86 E and travel 0.7 miles.
- Turn left onto Major Rd and after 1.2 miles continue onto Moore Rd.
- After 1.8 miles, continue on to SC-8 W/SC-88 and travel 11 miles.
- Turn right onto 18 Mile Rd/State Rd S-39-18 and travel 1.3 miles to merge onto US-123 S toward Clemson.
- Travel 7.5 miles to turn right at the traffic light onto Old Clemson Highway. Food Lion will be on your immediate right.
- Follow Old Clemson Highway for 0.7 miles and turn left into Eagles Landing Office Park. ISS is in the building on the left. Enter through the front, lower-level entrance of the building (936C).

#### Route highlighted in blue

- Take Josh Birmingham Pkwy from CLT for about a mile and continue onto Little Rock Rd. Then merge onto I-85 S toward Gastonia.
- Stay on I-85 S until exit 40 for SC-153 N toward Easley.
- Travel 5.5 miles then take the ramp onto US-123 S. Keep left to stay on US-123 S for 20 miles. Turn right at the traffic light onto Old Clemson Highway. Food Lion will be on your immediate right.
- Follow Old Clemson Highway for 0.7 miles and turn left into Eagles Landing Office Park. ISS is in the building on the left. Enter through the front, lower-level entrance of the building (936C).

### Route highlighted in blue

- Exit the airport and head towards I-85 S. Keep left at the fork and follow signs for I-285 E/Macon and merge onto I-285 E. Travel 15 miles, keep left, and continue another 12 miles.
- Take exit 33 for Greenville/I-85 N. Stay on I-85 for 76 miles to exit 2 for SC-59 toward Fair Play/Seneca.
- Turn left onto SC-59 N and travel 11 miles.
- Turn right onto Wells Hwy and continue 4 miles until Shiloh Rd.
- Turn left onto Davis Creek Rd. At the traffic light, continue straight through and travel 0.7 miles before turning left into Eagles Landing Office Park. ISS is in the building on the left. Enter through the front, lower-level entrance of the building (936C).