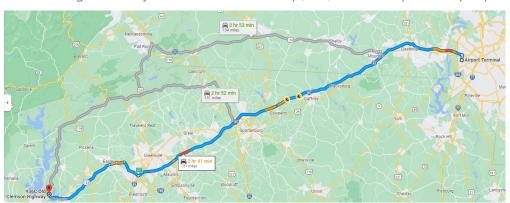

### Hartsfield-Jackson International Airport (ATL) Directions

6000 N Terminal Pkwy, Atlanta, GA 30320 | (800) 897-1910 | www.atl.com

### Route highlighted in blue

- Exit the airport and head towards I-85 S. Keep left at the fork and follow signs for I-285 E/Macon and merge onto I-285 E. Travel 15 miles, keep left, and continue another 12 miles.
- Take exit 33 for Greenville/I-85 N. Stay on I-85 for 76 miles to exit 2 for SC-59 toward Fair Play/Seneca.
- Turn left onto SC-59 N and travel 11 miles.
- Turn right onto Wells Hwy and continue 4 miles until Shiloh Rd.
- Turn left onto Davis Creek Rd. At the traffic light, continue straight through and travel 0.7 miles before turning left into Eagles Landing Office Park. ISS is in the building on the left. Enter through the front, lower-level entrance of the building (936C).