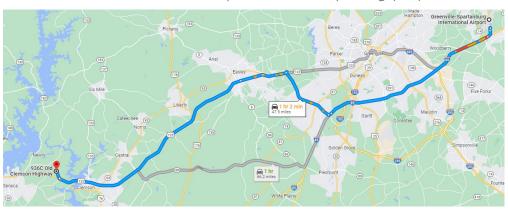

# Greenville-Spartanburg International Airport (GSP) Directions

2000 GSP Dr. Greer, SC 29651 | (864) 877-7426 | www.gspairport.com

#### Route highlighted in blue

- Exit GSP onto I-85 South and follow I-85 to exit 35 for SC-86 toward Easley/Piedmont.
- Turn right onto SC-86 E and travel 0.7 miles.
- Turn left onto Major Rd and after 1.2 miles continue onto Moore Rd.
- After 1.8 miles, continue on to SC-8 W/SC-88 and travel 11 miles.
- Turn right onto 18 Mile Rd/State Rd S-39-18 and travel 1.3 miles to merge onto US-123 S toward Clemson.
- Travel 7.5 miles to turn right at the traffic light onto Old Clemson Highway. Food Lion will be on your immediate right.
- Follow Old Clemson Highway for 0.7 miles and turn left into Eagles Landing Office Park. ISS is in the building on the left. Enter through the front, lower-level entrance of the building (936C).